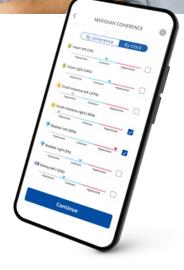

## HealAdvisor Analyse Meridian Module Unlocking Your Body's Energy Flow

The ancient teachings of the meridians and acupuncture date back to over 2,500 years ago. It is one of the oldest practices of traditional Chinese knowledge. Based on its centuries-old concepts, there is a belief that the body has twelve main energy pathways called meridians. Each meridian is connected to a specific organ or functional circuit in the body.

### An Advanced Approach to World-Leading Information Field Analysis

Healy World's cutting-edge technology takes Information Field analysis to a whole new level. The MagHealy device uses not one but two resonance sensors as guides to detect energy path blockages.