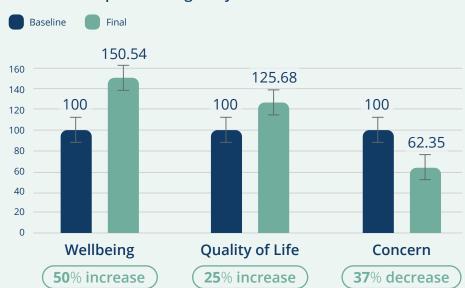

### Ancient Teachings Proven by Modern Techniques! MagHealy Meridian Module Study\*

In a study on the HealAdvisor Analyse Meridian Module, participants experienced significant improvements. On average, they reported a 50% increase in overall wellbeing, a 25% improvement in their quality of life and a 37% reduction in concerns.

The study found that the impact was substantial, with a "large" effect size for the improvement in quality of life and an even "very large" effect size for an increase in wellbeing and decrease in concerns.