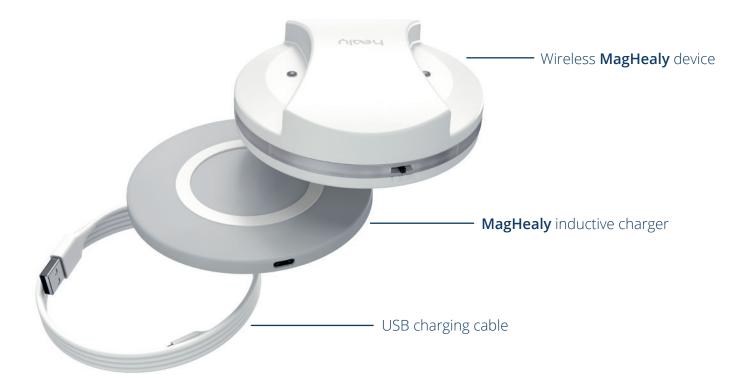

#### The Perfect Match!

MagHealy comes with an exclusive packaging design and what's inside the box is equally impressive. Besides the MagHealy device, you will also find a comprehensive accessories box including an inductive charger, a USB-C charging cable and a manual providing an easy start.