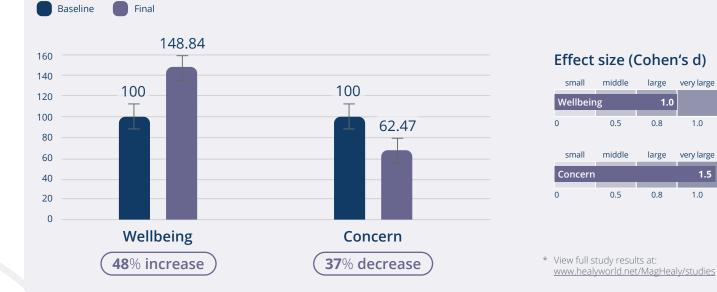

## The Numbers Speak for Themselves MagHealy Atmosphere Study\*

In a study on the MagHealy Atmosphere programs "Holistic Health" and "Sleep", participants showed an average 48% increase in wellbeing and an average 37% decrease in concerns.

The effect size of this trial was large for the increase in wellbeing and very large for the decrease in concerns.

#### Pre/Post Comparison MagHealy Atmosphere