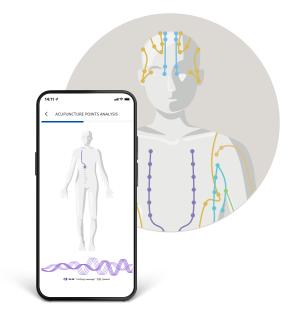

## HealAdvisor Analyse Meridian Module Unlocking Your Body's Energy Flow

The ancient teachings of the meridians and acupuncture date back to over 2,500 years ago. It is one of the oldest practices of traditional Chinese knowledge. Based on its centuries-old concepts, there is a belief that the body has twelve main energy pathways called meridians. Each meridian is connected to a specific organ or functional circuit in the body.

Along these energy pathways, acupuncture points are strung like beads on a string. Each of them has a specific connection to a certain organ.

Each meridian seamlessly intertwines with an organ or body system and is aligned with one of the five elements: Wood, Fire, Earth, Metal and Water.