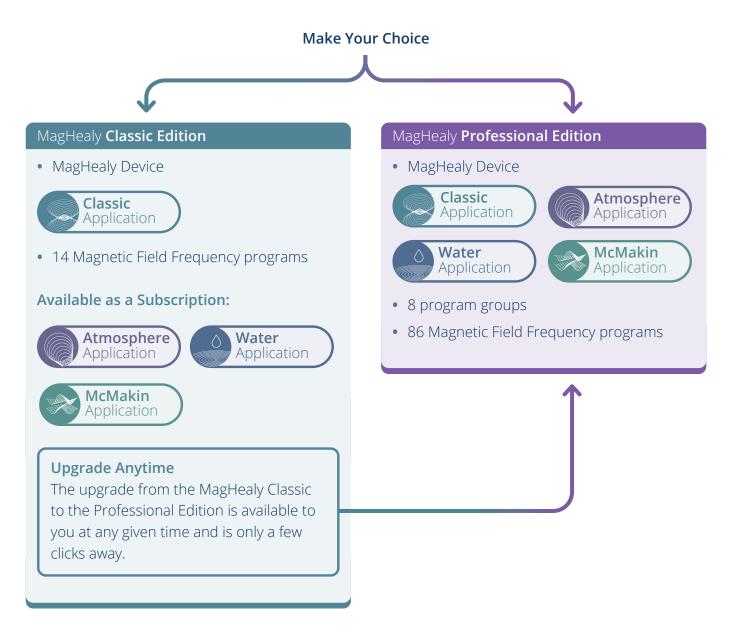

## Pick the MagHealy Edition That Suits Your Needs

Whether you're looking for a lifetime, full-package plan with the MagHealy Professional Edition or the chance to mix and match with subscriptions using the MagHealy Classic Edition, we've got you covered. Select the MagHealy Edition that is right for you.

# Go All in With the **MagHealy Professional Edition**

With the MagHealy Professional Edition, settle for nothing less than the best. This all-in-one solution offers a staggering 86 unique Magnetic Field Frequency programs, drawn from the original MagHealy Applications: Classic, Atmosphere, Water and McMakin.

#### MagHealy Professional Edition

- "4-in-1" one device, four innovative applications
- Benefit from a selection of 8 program groups and a total of 86 unique Magnetic Field Frequency programs
- Harmonization for your body, mind and environment

# Versatility in Your Hand With the MagHealy Classic Edition

The MagHealy Classic Edition is just the beginning of your tailored experience with the all-new MagHealy subscription model. Get lifetime access with the Classic Edition and build it up from there with additional subscriptions of your choice.

# Personalize Your Experience With the MagHealy Subscription Model

On top of the Classic Application, you have the MagHealy Atmosphere, Water and McMakin Applications available to you as subscriptions for a period of either one, three, six or even twelve months.