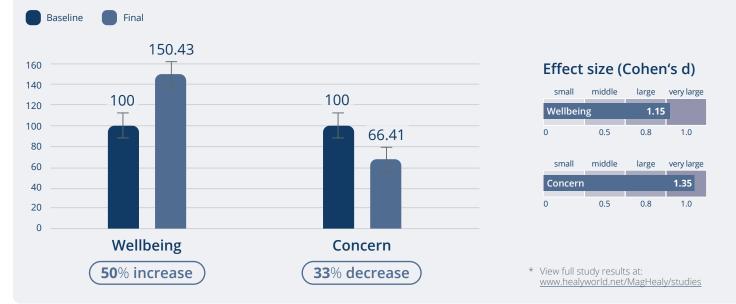

## More Than Just Water! MagHealy Water Study\*

In a study on the MagHealy Water programs "Fitness", "Energy" and "Cell Harmony", participants showed an average 50% increase in wellbeing and an average 33% decrease in concerns.

The effect size of this study was very large for decrease in concerns.

#### Pre/Post Comparison MagHealy Water