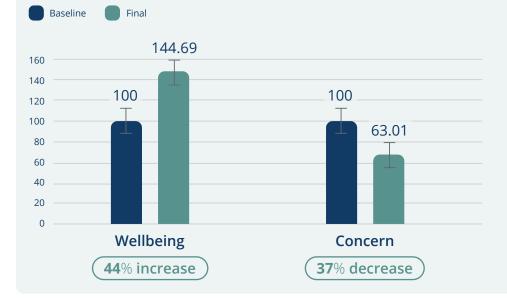

## Co-developed With Scientists, Proven in Practice! MagHealy McMakin Study\*

In a study on the MagHealy McMakin Application programs "Brain Harmony" and "Vagus Harmony", participants showed an average 44% increase in wellbeing and an average 37% decrease in concerns.

The effect size of this study was large for the increase in wellbeing and very large for the decrease in concerns.