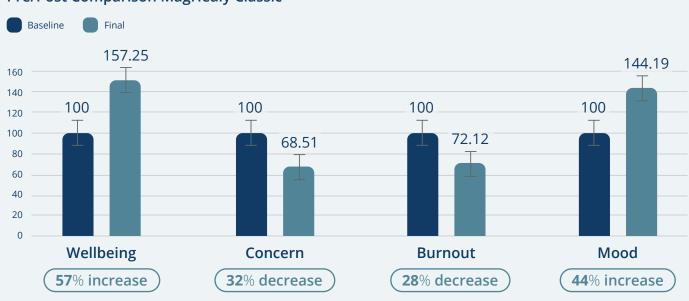

## Supported by Numbers! MagHealy Classic Study\*

In a study on the two MagHealy Classic programs "Positive Mood" and "Regeneration", participants showed an average 57% increase in wellbeing and an average 32% decrease in concerns. The assessment of the Burnout Index was measured with an average 28% decrease and an average 44% increase in the Current Mood Index.

The effect size of this trial was large for the decrease in Burnout Index and very large for the increase in wellbeing, the decrease in concerns and increase in the Current Mood Index.

#### Pre/Post Comparison MagHealy Classic

Effect size (Cohen's d)

| small   | middle | large | very large | small   | middle | large | very large | small   | middle | large | very large | small | middle | large | very large |
|---------|--------|-------|------------|---------|--------|-------|------------|---------|--------|-------|------------|-------|--------|-------|------------|
| Wellbei | ing    | 1.    | .12        | Concern |        |       | 1.51       | Burnout |        | 0.94  |            | Mood  |        |       | 1.35       |
| 0       | 0.5    | 0.8   | 1.0        | 0       | 0.5    | 0.8   | 1.0        | 0       | 0.5    | 0.8   | 1.0        | 0     | 0.5    | 0.8   | 1.0        |